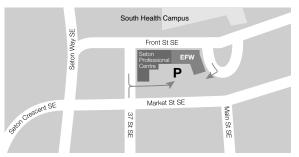

## EFW Radiology Seton

#116, 3883 Front Street SE Calgary, AB T3M 2J6

Complimentary underground and above ground parking available in designated EFW Radiology stalls. Please register your vehicle plate with reception on the day of your appointment. Parking in non-designated EFW stalls will not be reimbursed.